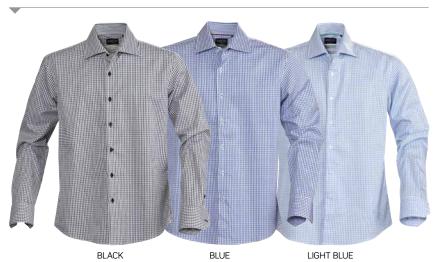

# JAMES HARVEST

## **JH304S**

# Tribeca Men's Shirt

High quality Men's modern fit shirt in easy care treated fabric.



1: Reinforced seams in collar and sleeve ends. | 2: Checked pattern with coloured neck tape and contrast stripe inside cuffs, placket and collar.

3: Product Material: 100% combed cotton. | 4: Modern/Slim Fit.

#### **COLOURWAYS**



#### **DECORATION**

# **DECORATION OPTIONS**

Embroidery / Supasub / Supaetch / Supaflex

#### **Embroidery Area**

Chest (Left and Right): 95mm diameter Sleeves (Shoulders only): 95mm diameter Back: 200mm W x 200mm H

### Supasub / Supaetch / Supaflex Area

Chest (Left and Right): 95mm diameter Sleeves (Shoulders only): 95mm diameter Back: 95mm diameter

www.legendlife.com.au Version A - 10-04-2025