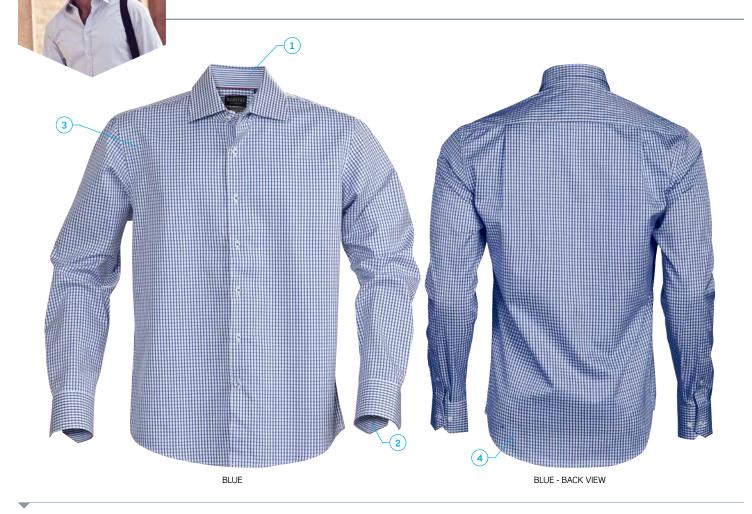

# Tribeca Men's Shirt

High quality Men's modern fit shirt in easy care treated fabric.

1: Reinforced seams in collar and sleeve ends. | 2: Checked pattern with coloured neck tape and contrast stripe inside cuffs, placket and collar.

3: Product Material: 100% combed cotton. | 4: Modern/Slim Fit.